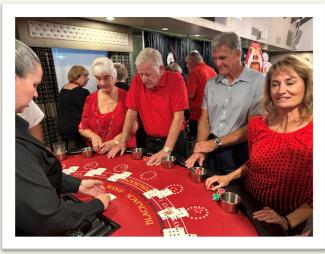

### Citrus Hills Women's Club 1<sup>st</sup> Casino Night

"Oh, What A Night" sums up the Citrus Hills Women's Club 1<sup>st</sup> Casino Night on Saturday, February 8<sup>th</sup>. The evening started with hors d'oeuvres being served.

Everyone had an opportunity to have a photo taken by our photographer (Lorraine Hellman- member) individually or with the King & Queen of Hearts (Gary & Diane Boulwaremember). The gaming tables opened at 6:00 and individuals made their way to claim a spot and try their luck at Blackjack, Texas Hold'em, Roulette or Craps. By the end of the night the gaming tables were full, and individuals were laughing and having a good time. Our emcee for the night was Tom Keefe

(husband of Barbara Keefe – member) with the help of Gail Bockiaro who keep the crowd on their toes with announcements about the evening, infor-

mation on charities the club supports, quotes from our scholarship recipients, and jokes. Throughout the night individuals made their way to the salad bar and pasta station, but the stakes were raised at the dessert table. **Home-**

made cupcakes and cookies were donated by Ann Bishop and Eileen Sisolak. As the evening came to an end, raffle prizes were distributed, and the "Big Chip Winner" was Dave Kopke.

Fundraiser