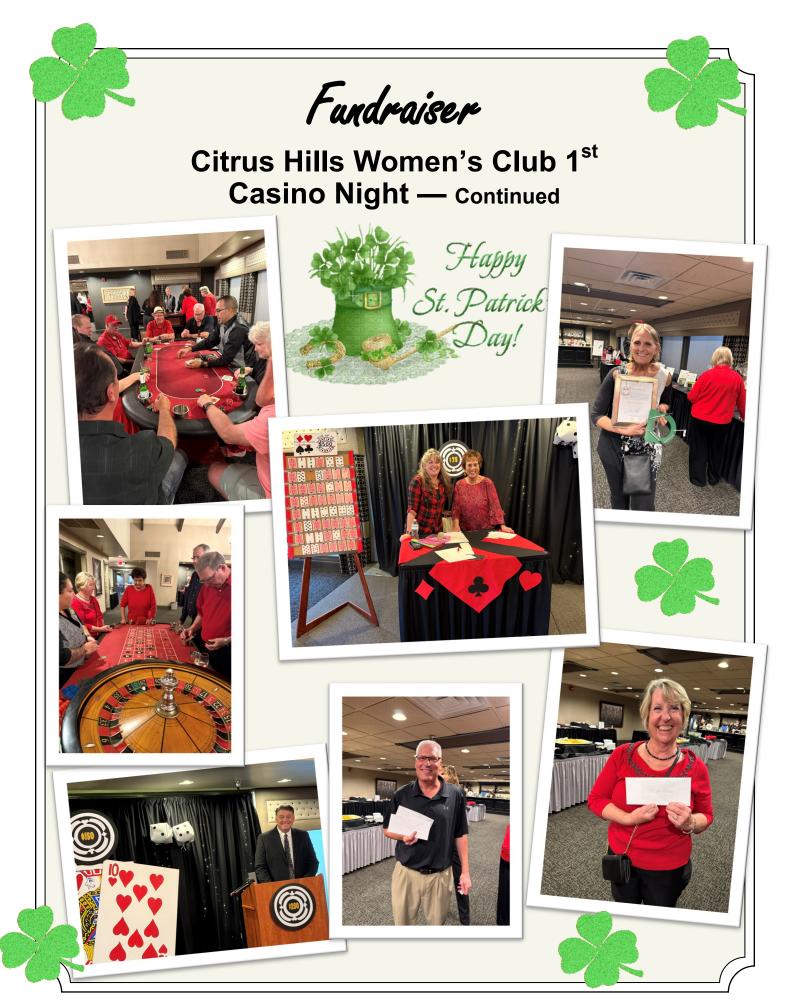

### Citrus Hills Women's Club 1<sup>st</sup> Casino Night — Continued

For those of you who took part in the **Deck** of Cards Challenge the winner was an anonymous individual who requested the prize money be donated back to the Club.

"Wow". The committee, Eileen Sisolak, Cheryl Gramlich, Deborah St. Martin, Del Gillispie, Gail Bockiaro, Sue Boshela, Dennie Zuendt, Diane Trowbridge, Sarah Willoughby, Marcia Schenker and Debby Blackie did an excellent job. We let the "Chips fall where they may" with this event being the 1<sup>st</sup> time

and **we were able to raise over \$10K.** Thanks for the support of everyone that attended, we appreciate you coming to the event. **Debby Blackie has all the** 

photos taken of the evening and if you are interested in getting any of them, please email Debby at <u>dmblack-</u> <u>ie@yahoo.com</u> or call at 219-871-9561.