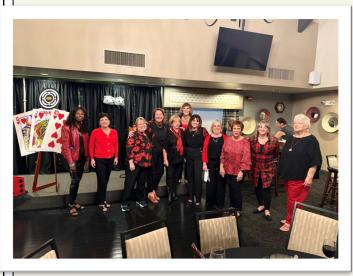

### Citrus Hills Women's Club 1<sup>st</sup> Casino Night

"Oh, What A Night" sums up the Citrus Hills Women's Club 1<sup>st</sup> Casino Night on Saturday, February 8<sup>th</sup>. The evening started with hors d'oeuvres being served.

Everyone had an opportunity to have a photo taken by our photographer (Lorraine Hellman- member) individually or with the King & Queen of Hearts (Gary & Diane Boulwaremember). The gaming tables opened at 6:00 and individuals made their way to claim a spot and try their luck at Blackjack, Texas Hold'em, Roulette or Craps. By the end of the night the gaming tables were full, and individuals were laughing and having a good time. Our emcee for the night was Tom Keefe

(husband of Barbara Keefe – member) with the help of Gail Bockiaro who keep the crowd on their toes with announcements about the evening, infor-

mation on charities the club supports, quotes from our scholarship recipients, and jokes. Throughout the night individuals made their way to the salad bar and pasta station, but the stakes were raised at the dessert table. **Home-**