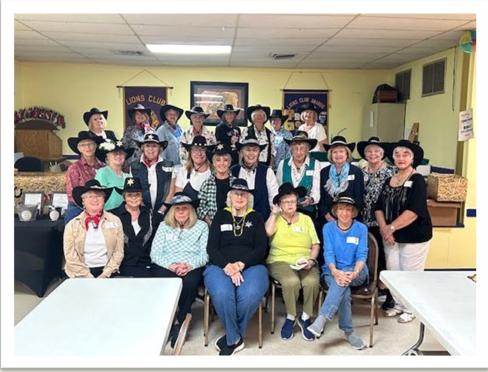

### Citrus Hills Women's Club Bunco Bash January 31, 2025

The Black Hat Posse (aka committee volunteers for Lasso Your Luck) created a fun, exciting afternoon of Bunco. With a paid registration of 111, there was

laughter and shouts of Bunco throughout the afternoon. These efforts were supplemented by the delicious snack offering from over 33 of our members...including vegan cookies. Alice Arena, a CHWC member was the big winner for the third year in a row. She generously donated her winnings to CHWC.

The Black Hat Posse took one last ride at a wrap-up supper of cowboy fare. A debrief of the event gave us ideas for how to make next year's event even better. Even though the Posse is disbanding, many members indicated that they're ready to work with a new Sheriff next year.